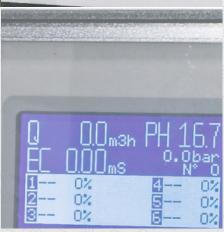

#### **VERSATILITY**

Easy installation and fertigation management Controller 3000 PC with comprehensive menus with constant Real-Time information on the most fertigation parameters.

- Irrigation instantaneous flow:GPH or m3/h
- pH Value
- Conductivity value: mS
- Irrigation network pressure: PSI or bar
- Activated irrigation station(s)

### **Reading and Regulation**

Display and control: Flow, pH, Ec and Pressure