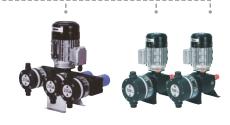

## **Fertigation Controller**

- Regulation up to 6 independents products
- Fertigation in open field, greenhouse and landsca in
- Monitoring and Regulation

Flow • EC • pH • Pressure

Management System ISO 9001:2008