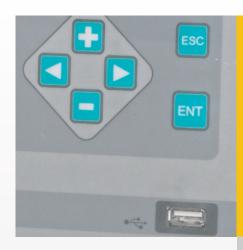

put  | 1 EC                    |
|-------------------|---------------------------|--------|-------------------------|
| DC 405 D +        | COMMUNICATION CATE        |        | 1 FLOW METER            |
| RS 485 Port       | COMMUNICATION GATE        |        | 1 PRESSURE              |
| Electrical Supply | V230V / 50 / 60HZ / 0,0KW |        | 12 FERTIGATION PROGRAMS |
| Protection        | IP55                      | Output | 6 4/20 mA               |





### **Applications**

Greenhouse fertigation



Fertigation in golf courses and landscaping



Fertigation in agriculture and horticulture



### **Reading and Regulation**

Display and control: Flow, pH, Ec and Pressure









#### **Software PC**

Fertigation SCADA: Display, Programming and Historical data management through PC













## **Fertigation Controller**

- Regulation up to 6 independents products
- Fertigation in open field, greenhouse and landsca in
- Monitoring and Regulation

Flow • EC • pH • Pressure







Management System ISO 9001:2008





ABN 31 007 023 323 13 Hinkler Road, Mordialloc, Vic. 3195, Australia P. (03) 9580 2122 F. (03) 9580 3131