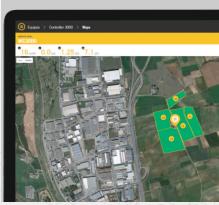

#### **MANAGEMENT**

From the stored information, the user can see and print all the historical data related to the irrigation/fertigation parameters intable or graph from providing comprehensive management of water and agrochemicals.

- Graphs of water usage. maximum/minimum values averages
- Graphs the pH. maximum/minimum values and averages
- Graph the conductivity. maximum/minimum values and averages
- Graph of the irrigation network pressure.
  maximum/minimum values and averages