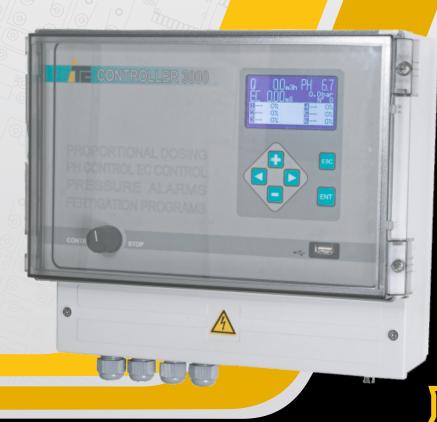

# CONTROLLER 3000

**Fertigation Controller** 

### **Reading and Regulation**

Display and control: Flow, pH, Ec and Pressure

#### **Software PC**

Fertigation SCADA: Display, Programming and Historical data management through PC

## **Fertigation Controller**

- Regulation up to 6 independents products
- Fertigation in open field, greenhouse and landsca in
- Monitoring and Regulation

Flow • EC • pH • Pressure

Management System ISO 9001:2008