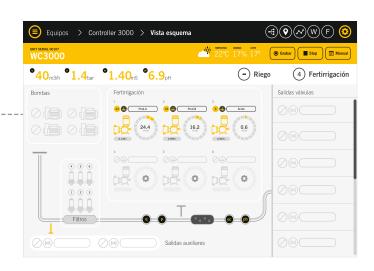

#### **VERSATILITY**

Easy installation and fertigation management Controller 3000 PC with comprehensive menus with constant Real-Time information on the most fertigation parameters.

- Irrigation instantaneous flow:GPH or m3/h
- pH Value
- Conductivity value: mS
- Irrigation network pressure: PSI or bar
- Activated irrigation station(s)

### **Reading and Regulation**

Display and control: Flow, pH, Ec and Pressure

#### **Software PC**

Fertigation SCADA: Display, Programming and Historical data management through PC