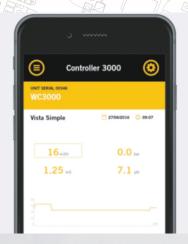

#### **Software PC**

Fertigation SCADA: Display, Programming and Historical data management through PC

#### **TRACEABILITY**

Controller 3000 with optional software. allows the display data to be stored in the ITC Cloud Manager server.

- Total water usage for each individual station
- ✓ Total fertilizer usage for each irrigation station
- ▼ Total acid usage for each irrigation station
- All alarms.their trip functions.and time of alarm