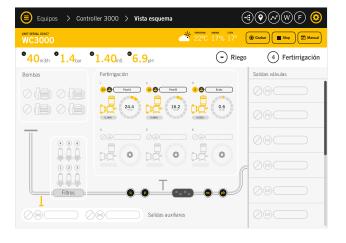

#### **REAL TIME MONITORING**

- Irrigation program
- Fertigation program
- Start and left time
- Water pumps on
- Valves on
- Filters incleaning mode
- EC and pH readings
- Dosingflows
- Dosingratio (versuswater flow)

#### TRACKING BLOCK TO BLOCK

Download a spread sheet file with the water and product consumption. The evolution of flows pH and EC readings, as well as alarms and warnings for each block of your irrigation system