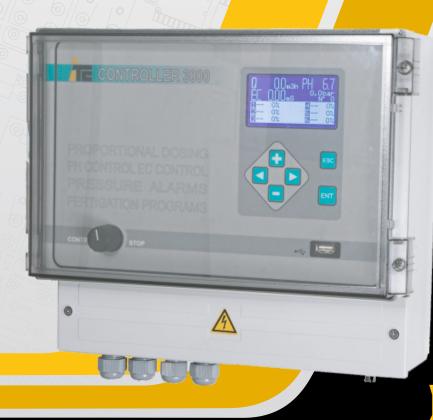

## WATER CONTROLLER 3000

Irrigation and Fertigation

Controller

### WATER CONTROLLER 3000

#### **IRRIGATION & FERTIGATION - SIMPLICITY & PRECISION**