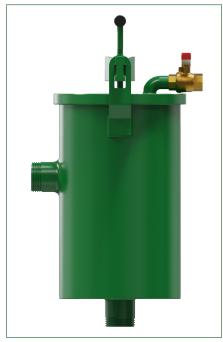

# Series 100 40mm - 200mm 90 Degree Filters

Helix Hydro's range of 90° filters, 40mm -200mm steel bodied epoxy coated filters are suitable for agricultural and industrial applications as control filters.

#### **Features:**

- **⊘** Connections: 40-50mm BSP 80-200mm Flanged Table" D" Connections
- Material of construction: Carbon Steel
- **External/internal Coating:** Corrosive resistant epoxy coating oven cured.
- **⊘** Available filtration Screens: 20, 40, 80, 120mesh
- Ocleaning: "T" handle design, for easy removal of fine screen for cleaning
- **O** Flushing: Supplied with flush valve.
- Pressure: Maximum recommended working pressure up to 10 bar