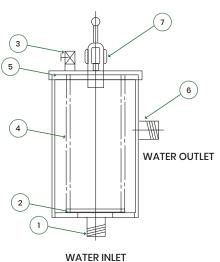

#### **Technical Data**

| ITEM | DESCRIPTION         | Material     |  |  |
|------|---------------------|--------------|--|--|
| 1    | Inlet               | Carbon Steel |  |  |
| 2    | Supporting Ring     | Carbon Steel |  |  |
| 3    | Flush Valve         | Brass        |  |  |
| 4    | Screen              | 316          |  |  |
| 5    | Screen Fix Plate    | Carbon Steel |  |  |
| 6    | Outlet              |              |  |  |
| 7    | T-Handle Quick Open | Carbon Steel |  |  |