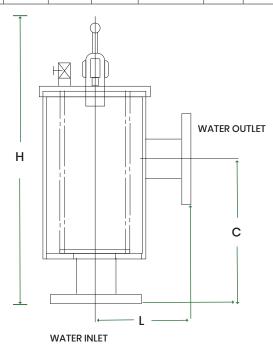

### **Dimensional Details**

| Model    | Nominal Size Nominal Flow |       |       | Filter Area | er Area Dimensions |     |     |     |
|----------|---------------------------|-------|-------|-------------|--------------------|-----|-----|-----|
|          | mm                        | L/sec | m3/hr | cm2         | н                  | С   | L   | Kg  |
| FWSI-40  | 40                        | 4.4   | 15    | 1710        | 560                | 270 | 160 | 30  |
| FWSI-50  | 50                        | 7     | 25    | 1710        | 560                | 270 | 160 | 30  |
| FWSI-80  | 80                        | 14    | 50    | 1710        | 610                | 320 | 210 | 40  |
| FWSI-100 | 100                       | 25    | 90    | 2280        | 723                | 320 | 210 | 50  |
| FWSI-150 | 150                       | 47    | 170   | 4350        | 1037               | 487 | 271 | 70  |
| FWSI-200 | 200                       | 83    | 300   | 5500        | 1271               | 590 | 309 | 100 |