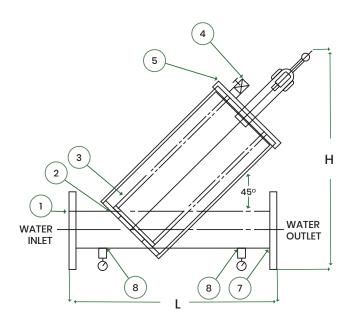

#### **Technical Data**

| ITEM | DESCRIPTION         | Material     |  |  |
|------|---------------------|--------------|--|--|
| 1&7  | Inlet/Outlet        | Carbon Steel |  |  |
| 2    | Supporting Ring     | Carbon Steel |  |  |
| 3    | Screen              | 316          |  |  |
| 4    | Flush Valve         | Brass        |  |  |
| 5    | Screen Fix Plate    | Carbon Steel |  |  |
| 6    | T-Handle Quick Open | Cast Iron    |  |  |
| 8    | 8mm Tapping Point   |              |  |  |

## **Dimensional Details**

| Model    | Nominal Size Nominal Flow |       |       | Filter Area | Dimensions |     | Weight |
|----------|---------------------------|-------|-------|-------------|------------|-----|--------|
|          | mm                        | L/sec | m3/hr | cm2         | Н          | L   | Kg     |
| FWS2-40  | 40                        | 4     | 15    | 1710        | 392        | 600 | 35     |
| FWS2-50  | 50                        | 7     | 25    | 1710        | 392        | 600 | 35     |
| FWS2-80  | 80                        | 14    | 50    | 1710        | 554        | 600 | 35     |
| FWS2-100 | 100                       | 25    | 90    | 2280        | 554        | 600 | 70     |
| FWS2-150 | 150                       | 47    | 170   | 4350        | 861        | 800 | 86     |
| FWS2-200 | 200                       | 83    | 300   | 5500        | 1071       | 850 | 120    |