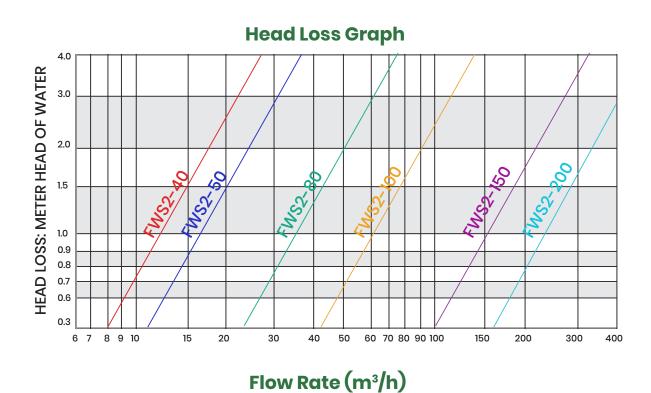

## **Dimensional Details**

| Model    | Nominal Size Nominal Flow |       |       | Filter Area | Dimensions |     | Weight |
|----------|---------------------------|-------|-------|-------------|------------|-----|--------|
|          | mm                        | L/sec | m3/hr | cm2         | Н          | L   | Kg     |
| FWS2-40  | 40                        | 4     | 15    | 1710        | 392        | 600 | 35     |
| FWS2-50  | 50                        | 7     | 25    | 1710        | 392        | 600 | 35     |
| FWS2-80  | 80                        | 14    | 50    | 1710        | 554        | 600 | 35     |
| FWS2-100 | 100                       | 25    | 90    | 2280        | 554        | 600 | 70     |
| FWS2-150 | 150                       | 47    | 170   | 4350        | 861        | 800 | 86     |
| FWS2-200 | 200                       | 83    | 300   | 5500        | 1071       | 850 | 120    |