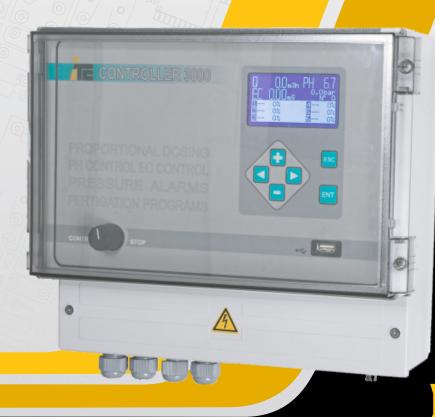

# WATER CONTROLLER 3000

Irrigation and Fertigation

Controller

### WATER CONTROLLER 3000