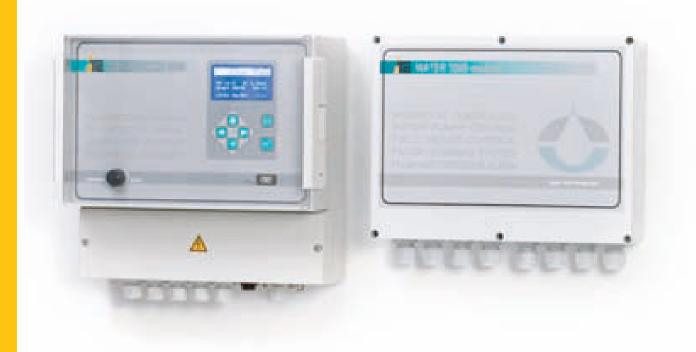

#### **MANAGING WITH NO ADDITIONAL SOFTWARE**

M2M (Machine to machine) communication gives an easy access to the controller just through the web browser of a computer. The connection can be done locally through the Ethernet port or remotely through internet. and allows the user to check and edit the configuration and programming of the controller.