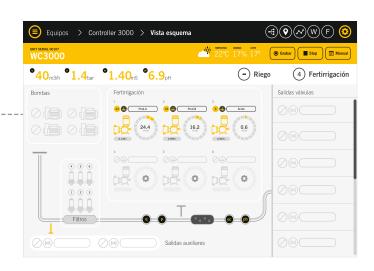

### **Reading and Regulation**

Display and control: Flow, pH, Ec and Pressure

#### **Software PC**

Fertigation SCADA: Display, Programming and Historical data management through PC