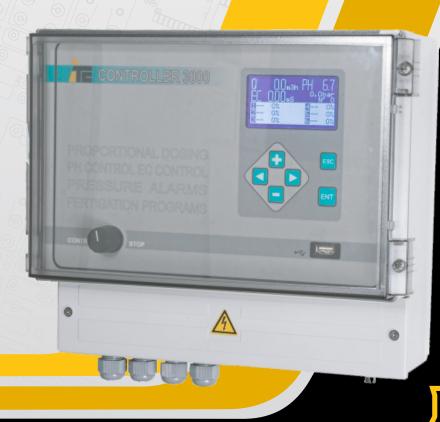

# CONTROLLER 3000

**Fertigation Controller** 

### **Reading and Regulation**

Display and control: Flow, pH, Ec and Pressure

#### **TECHNICAL FEATURES**

| Web SCADA         | WEB BROWSER               | Input  | 1 EC                    |
|-------------------|---------------------------|--------|-------------------------|
| DC 405 D +        | COMMUNICATION CATE        |        | 1 FLOW METER            |
| RS 485 Port       | COMMUNICATION GATE        |        | 1 PRESSURE              |
| Electrical Supply | V230V / 50 / 60HZ / 0,0KW |        | 12 FERTIGATION PROGRAMS |
| Protection        | IP55                      | Output | 6 4/20 mA               |