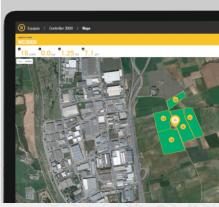

# CONTROLLER 3000 SOFTWARE SCADA

#### SUPERVISORY CONTROL AND DATA ADQUISITION

#### **TRACEABILITY**

Controller 3000 with optional software. allows the display data to be stored in the ITC Cloud Manager server.

- Total water usage for each individual station
- ✓ Total fertilizer usage for each irrigation station
- ▼ Total acid usage for each irrigation station
- All alarms.their trip functions.and time of alarm

#### **MANAGEMENT**

From the stored information, the user can see and print all the historical data related to the irrigation/fertigation parameters intable or graph from providing comprehensive management of water and agrochemicals.