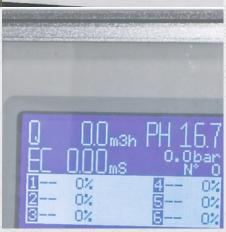

#### **VERSATILITY**

Easy installation and fertigation management Controller 3000 PC with comprehensive menus with constant Real-Time information on the most fertigation parameters.

- Irrigation instantaneous flow:GPH or m3/h
- pH Value
- Conductivity value: mS
- Irrigation network pressure: PSI or bar
- Activated irrigation station(s)

### **Reading and Regulation**

Display and control: Flow, pH, Ec and Pressure