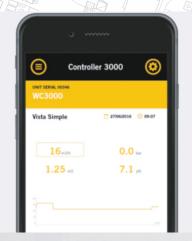

#### **TRACEABILITY**

Controller 3000 with optional software. allows the display data to be stored in the ITC Cloud Manager server.

- Total water usage for each individual station
- ✓ Total fertilizer usage for each irrigation station
- ▼ Total acid usage for each irrigation station
- All alarms.their trip functions.and time of alarm

#### **MANAGEMENT**

From the stored information, the user can see and print all the historical data related to the irrigation/fertigation parameters intable or graph from providing comprehensive management of water and agrochemicals.

### **Reading and Regulation**

Display and control: Flow, pH, Ec and Pressure